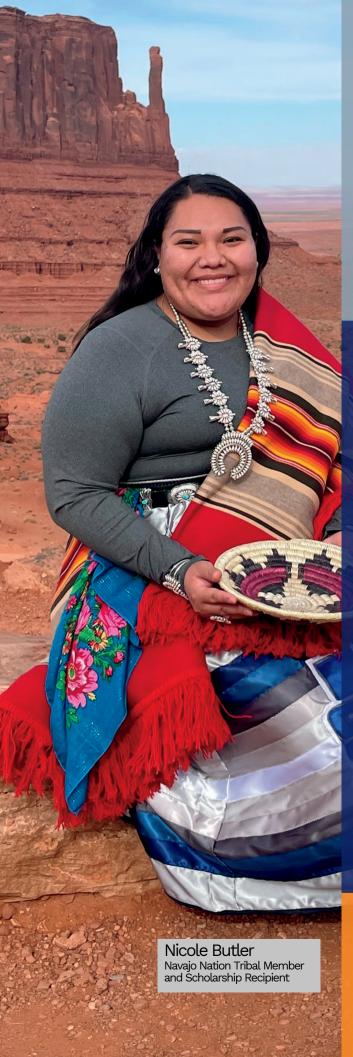

NATIVE AMERICAN

## SCHOLARSHIP PROGRAM

2024

## ELIGIBILITY CRITERIA

- Be an enrolled member of one of the following:
  - Ak-Chin Indian Community
  - Gila River Indian Community
  - Hopi Tribe
  - Hualapai Tribe
  - Navajo Nation
  - Pascua Yaqui Tribe
  - Salt River Pima-Maricopa Indian Community
  - San Carlos Apache Tribe
  - Tohono O'odham Nation
  - Tonto Apache Tribe
  - White Mountain Apache Tribe
  - Yavapai Prescott Indian Tribe
  - Yavapai-Apache Nation
  - Zuni Pueblo
- Be attending an accredited trade school, community college, tribal college, fouryear university, or graduate school
- Be a full-time student
- Have a minimum 2.5 GPA and be in good current academic standing